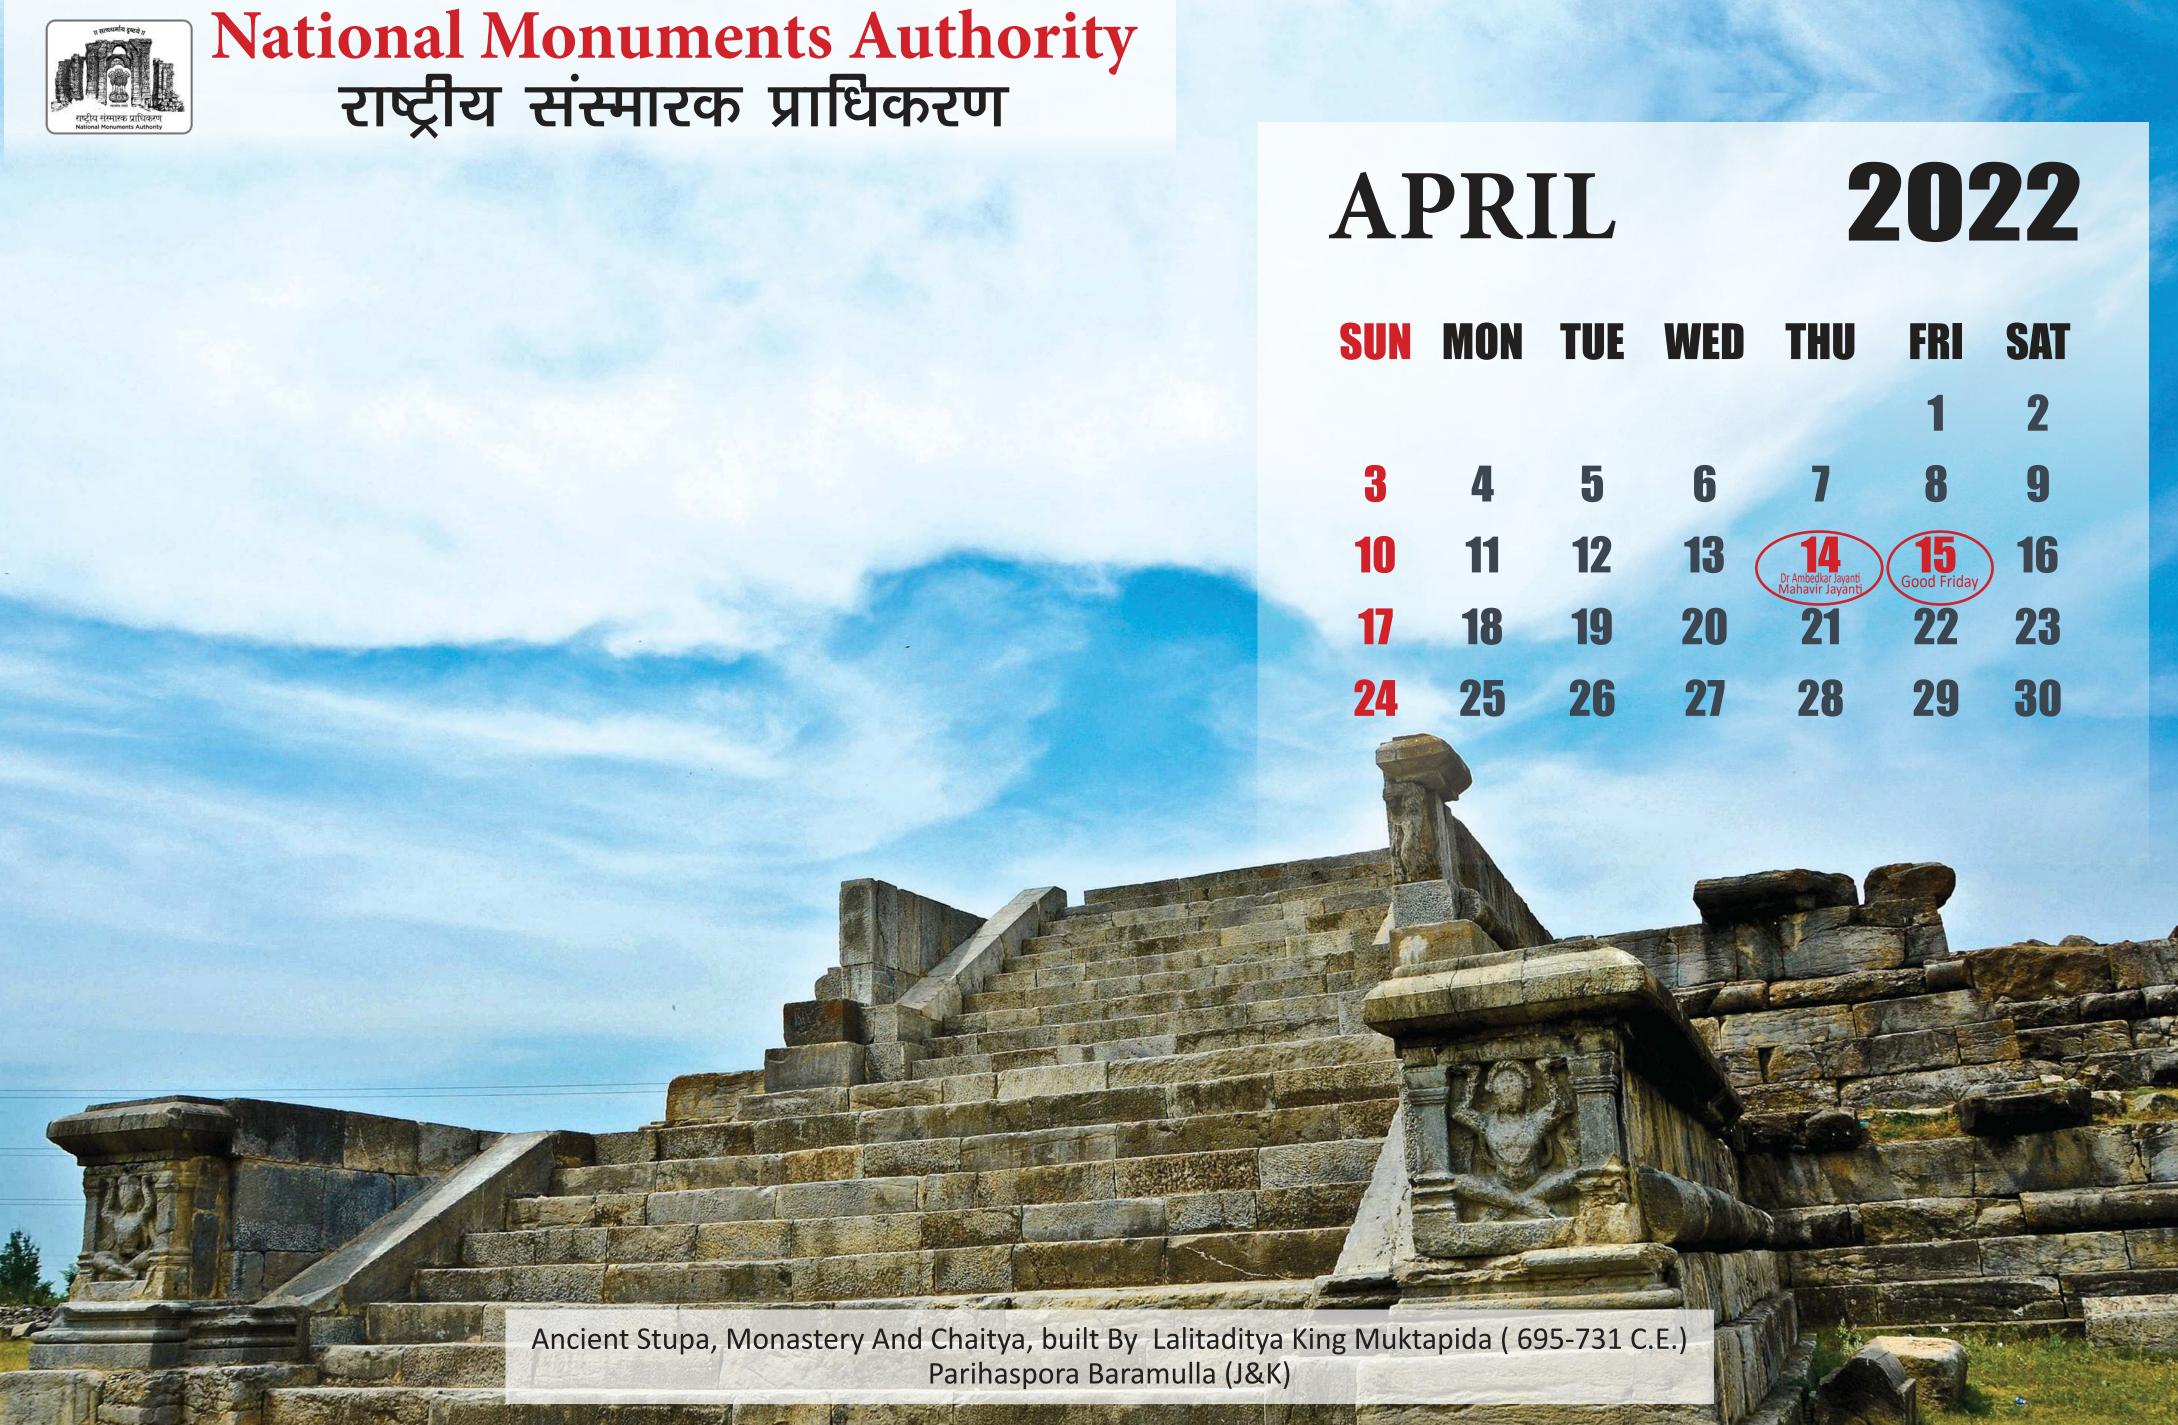

### NATIONAL MONUMENTS AUTHORITY

Ministry of Culture, Government of India

National Monuments Authority (NMA) under the Ministry of Culture, Govt. of India has been setup as per provisions of The Ancient Monuments and Archaeological Sites and Remains AMASR (Amendment and Validation) Act, 2010 which was enacted in March, 2010.