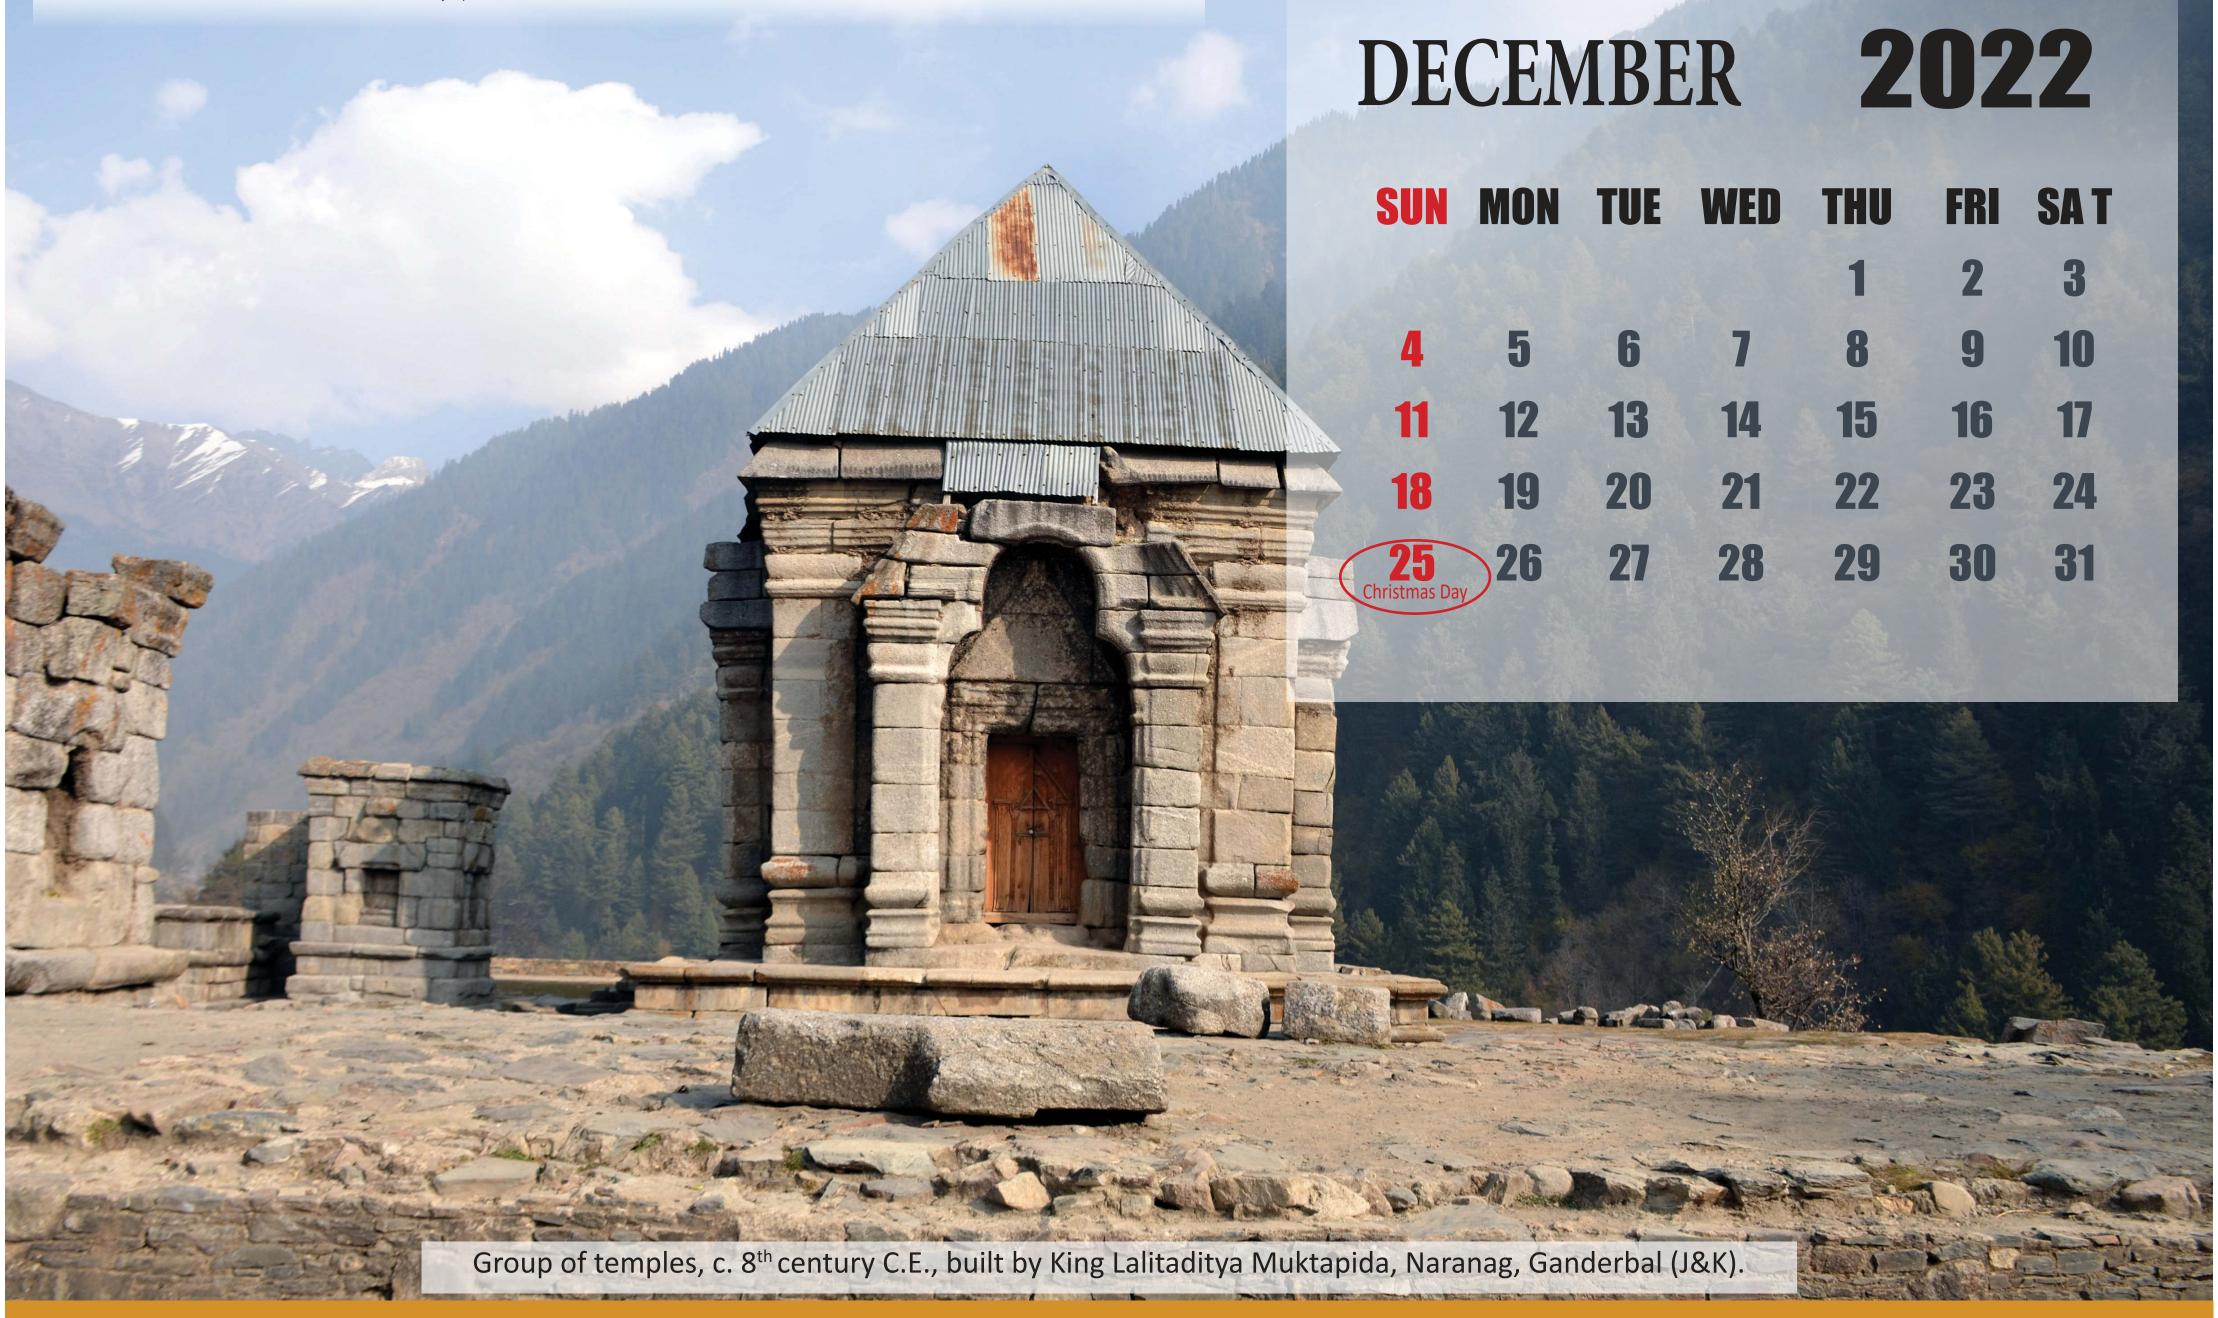

| 2022      |     |     |     |  |
|-------------|----------------------|-----------------|-----------|-----|-----|-----|--|
| SUN         | MON                  | TUE             | WED       | THU | FRI | SAT |  |
| 1           | 2 (                  | 3<br>Id-ul-Fitr | 4         | 5   | 6   | 7   |  |
| 8           | 9                    | 10              | 11        | 12  | 13  | 14  |  |
| <b>15</b> ( | 16<br>Budhma Purnima | 17              | 18        | 19  | 20  | 21  |  |
| 22          | 23                   | 24              | <b>25</b> | 26  | 27  | 28  |  |
| 29          | <b>30</b>            | 31              |           |     |     |     |  |

Tile, c. 4<sup>th</sup> Century, C.E. Terracotta, found at Harwan, Shri Pratap Singh Museum Srinagar (J&K)