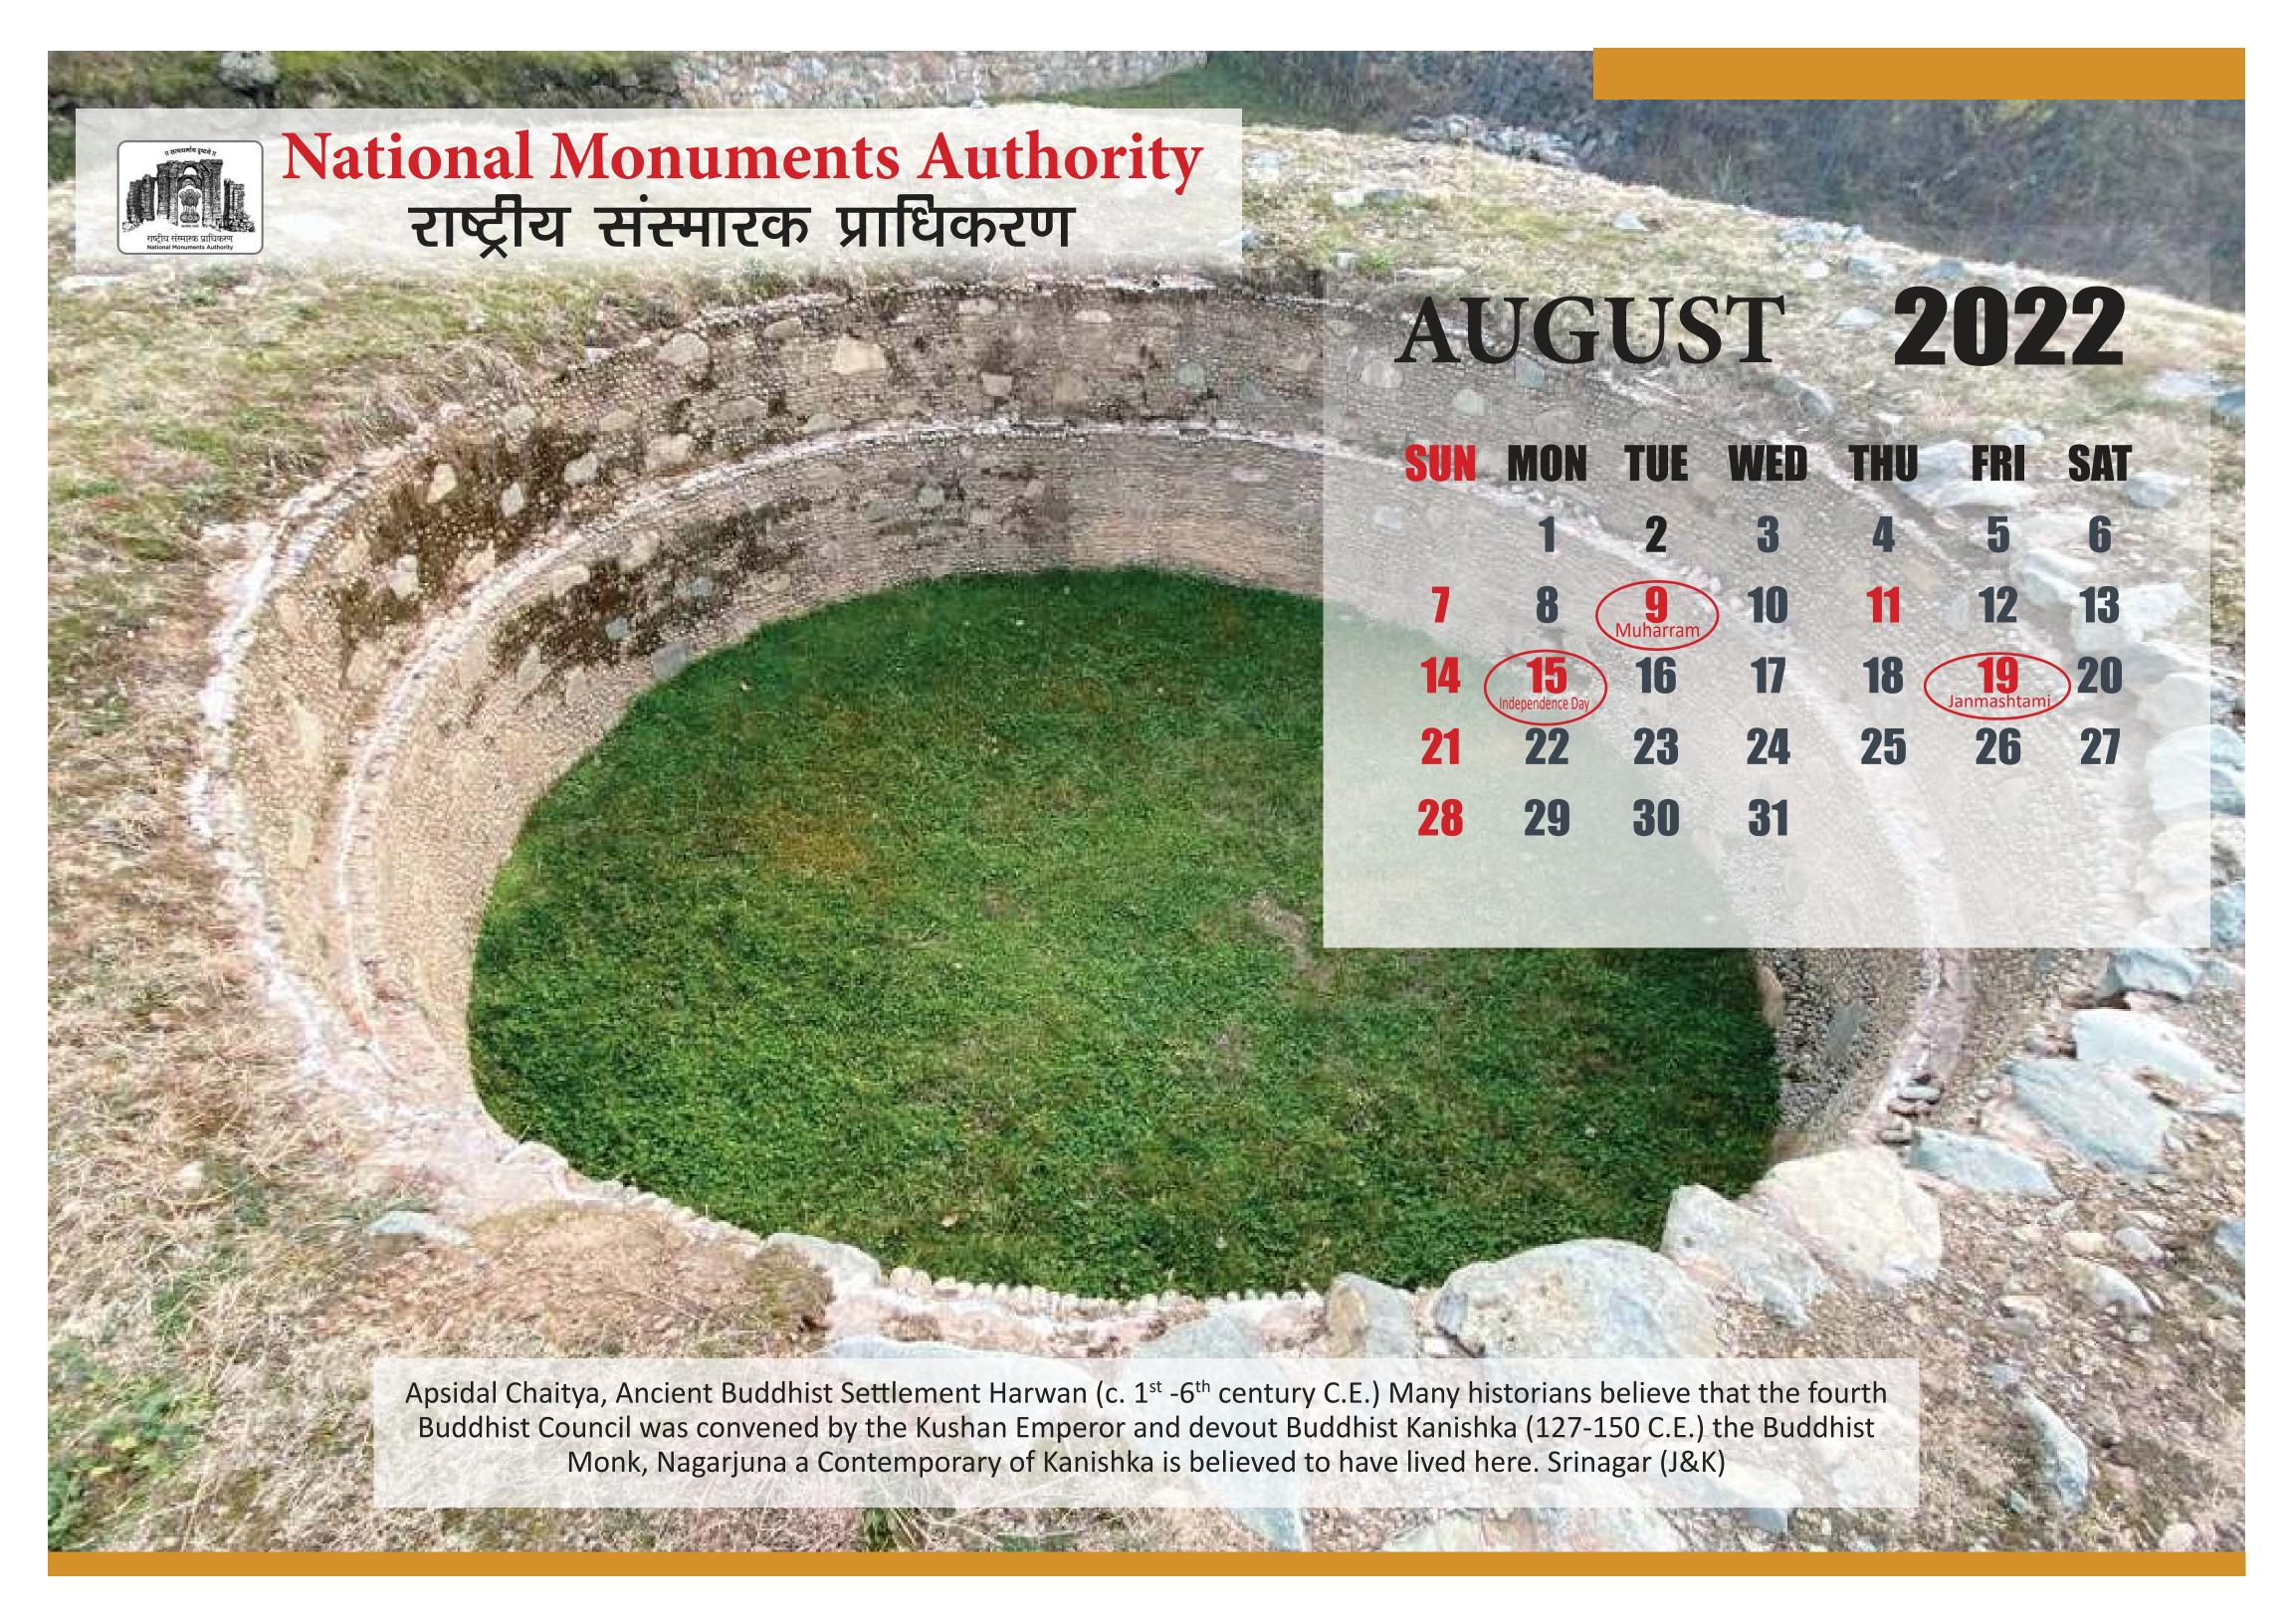

|                 | 2022      |     |     |     |  |
|-------------|----------------------|-----------------|-----------|-----|-----|-----|--|
| SUN         | MON                  | TUE             | WED       | THU | FRI | SAT |  |
| 1           | 2 (                  | 3<br>Id-ul-Fitr | 4         | 5   | 6   | 7   |  |
| 8           | 9                    | 10              | 11        | 12  | 13  | 14  |  |
| <b>15</b> ( | 16<br>Budhma Purnima | 17              | 18        | 19  | 20  | 21  |  |
| 22          | 23                   | 24              | <b>25</b> | 26  | 27  | 28  |  |
| 29          | <b>30</b>            | 31              |           |     |     |     |  |

Tile, c. 4<sup>th</sup> Century, C.E. Terracotta, found at Harwan, Shri Pratap Singh Museum Srinagar (J&K)