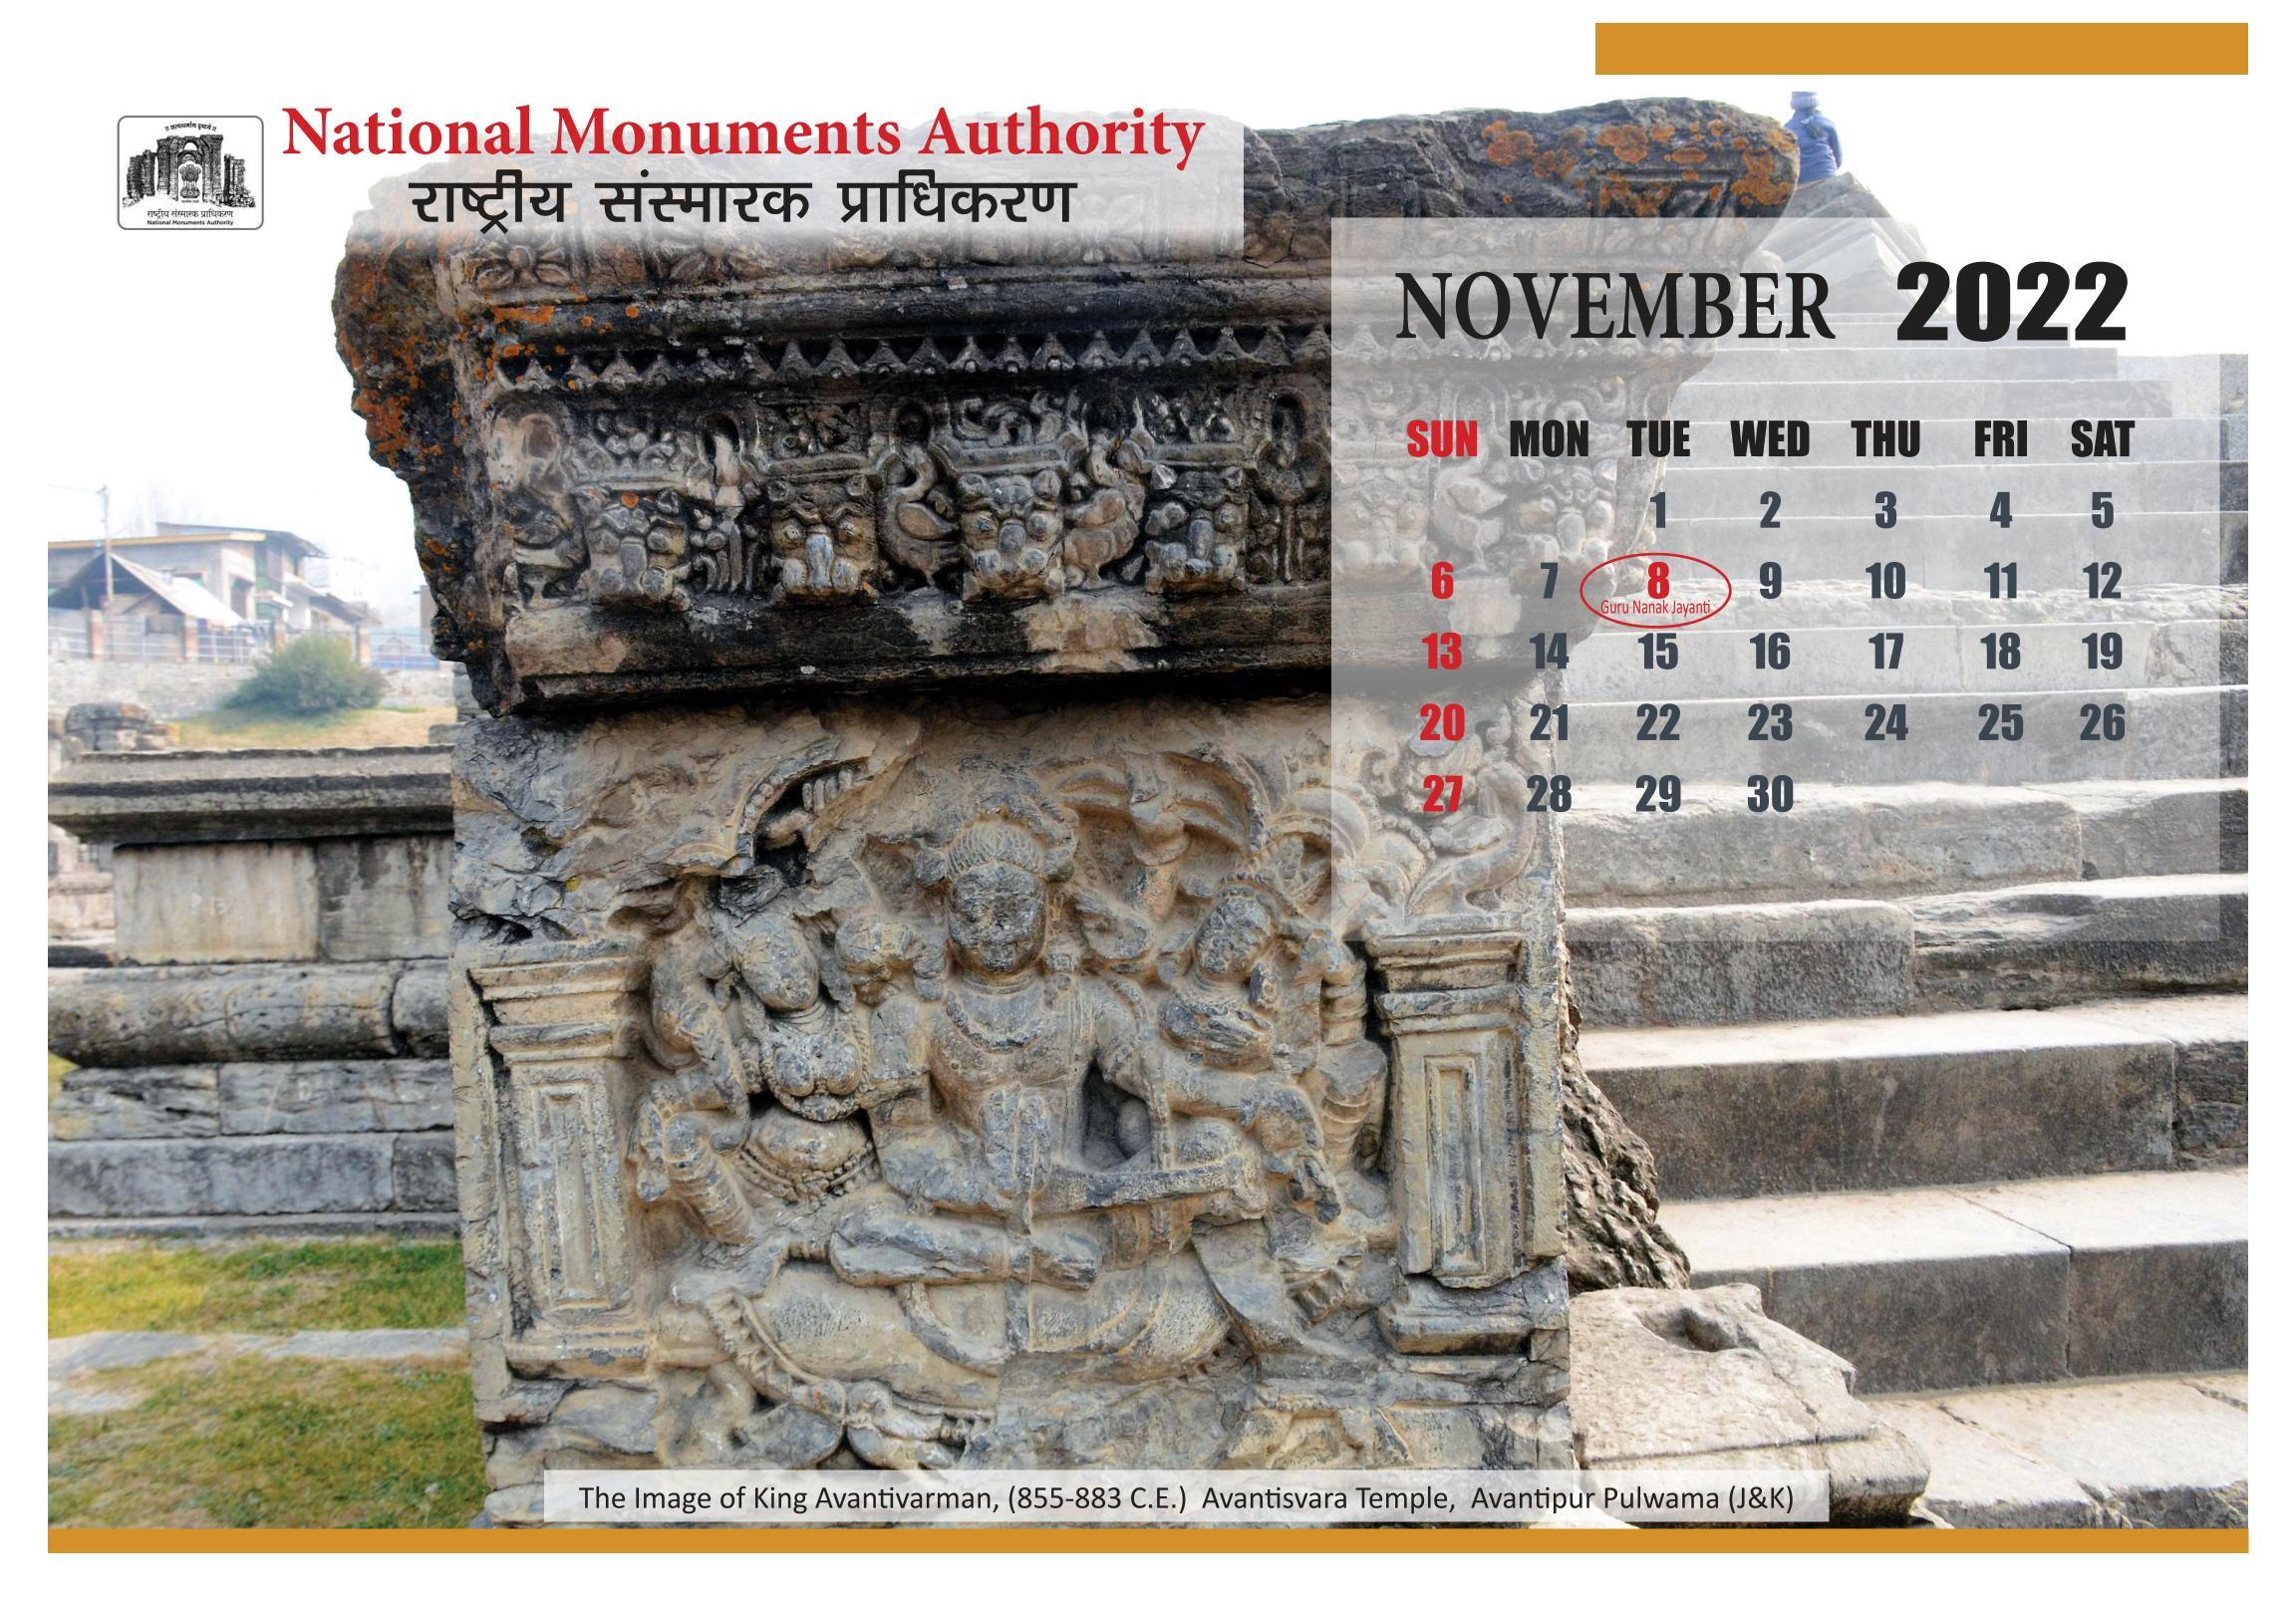

| 2022      |     |     |     |  |
|-------------|----------------------|-----------------|-----------|-----|-----|-----|--|
| SUN         | MON                  | TUE             | WED       | THU | FRI | SAT |  |
| 1           | 2 (                  | 3<br>Id-ul-Fitr | 4         | 5   | 6   | 7   |  |
| 8           | 9                    | 10              | 11        | 12  | 13  | 14  |  |
| <b>15</b> ( | 16<br>Budhma Purnima | 17              | 18        | 19  | 20  | 21  |  |
| 22          | 23                   | 24              | <b>25</b> | 26  | 27  | 28  |  |
| 29          | <b>30</b>            | 31              |           |     |     |     |  |

Tile, c. 4<sup>th</sup> Century, C.E. Terracotta, found at Harwan, Shri Pratap Singh Museum Srinagar (J&K)