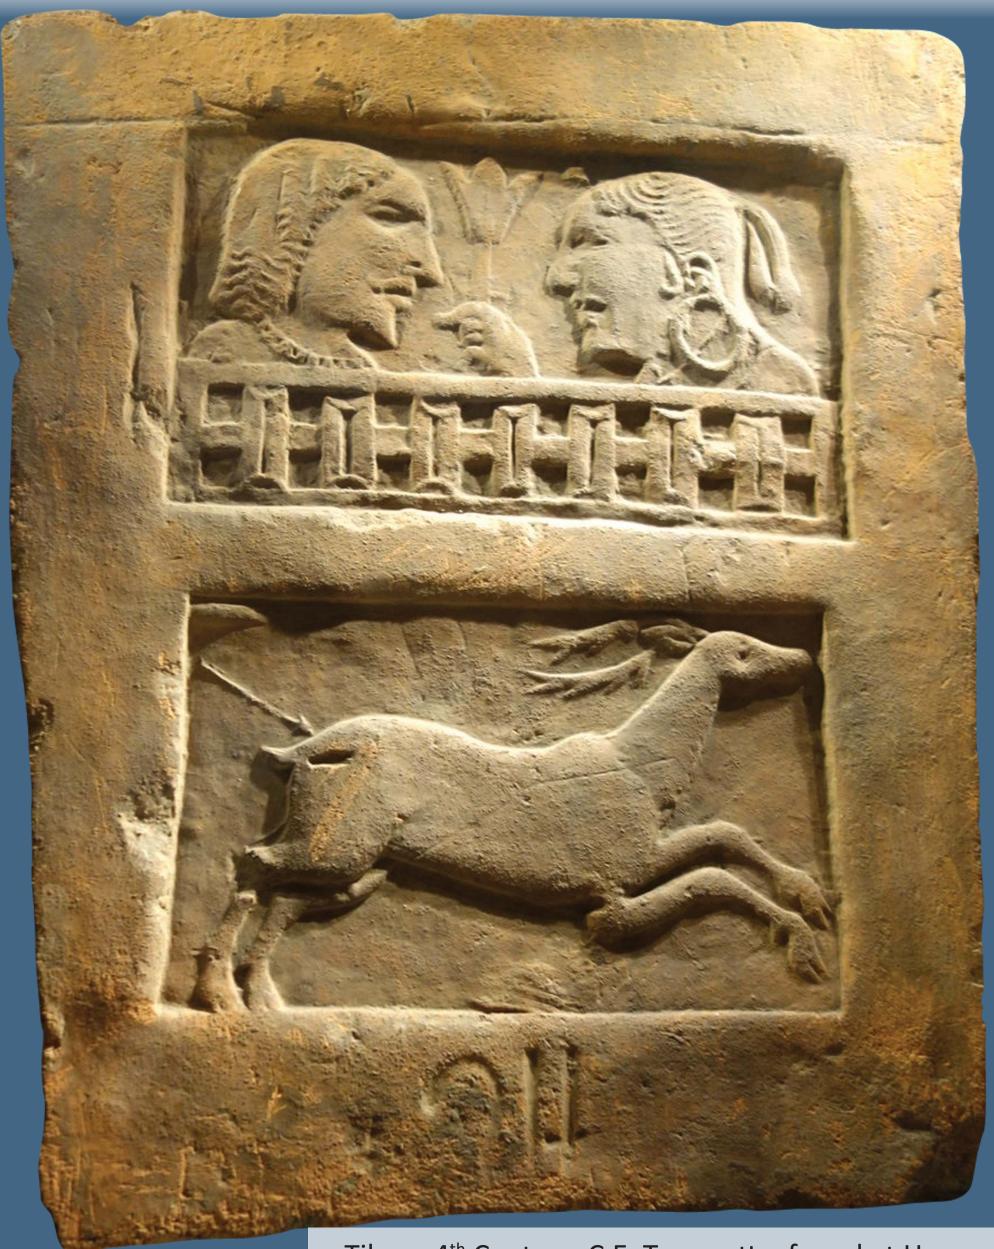

Tile, c. 4<sup>th</sup> Century, C.E. Terracotta, found at Harwan, Shri Pratap Singh Museum Srinagar (J&K)