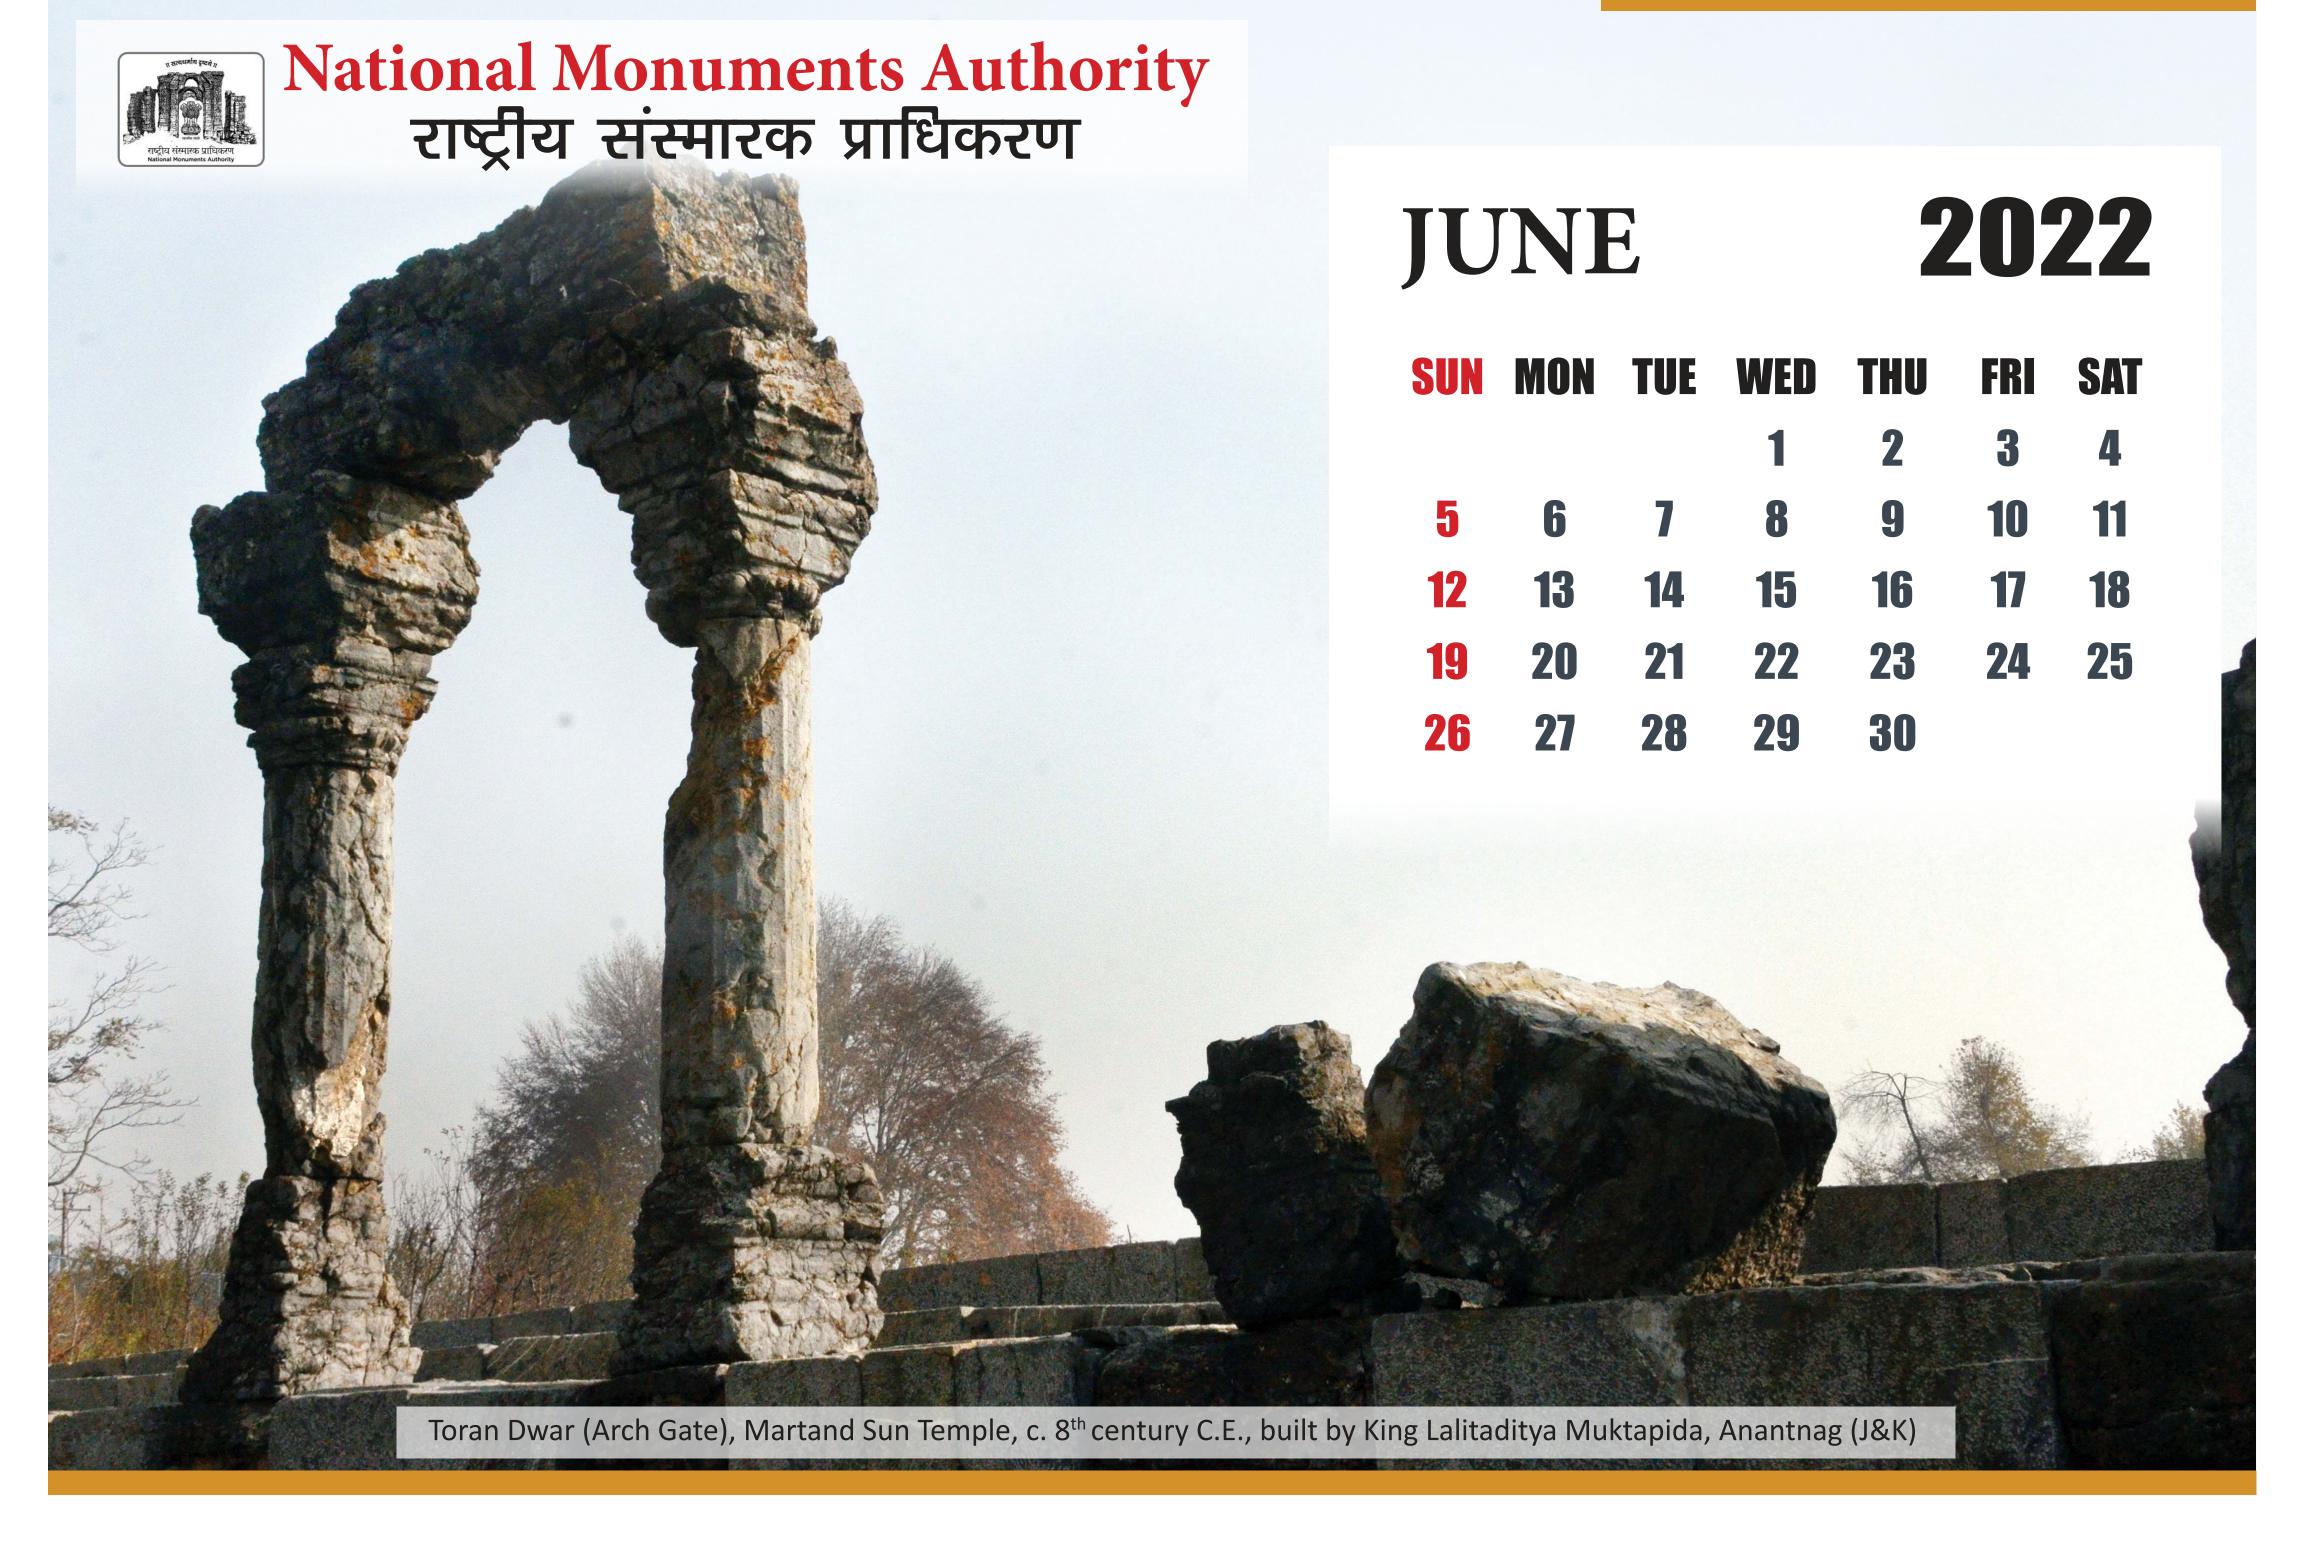

Martand Sun Temple, c. 8th century C.E., built by King Lalitaditya Muktapida, Anantnag (J&K)