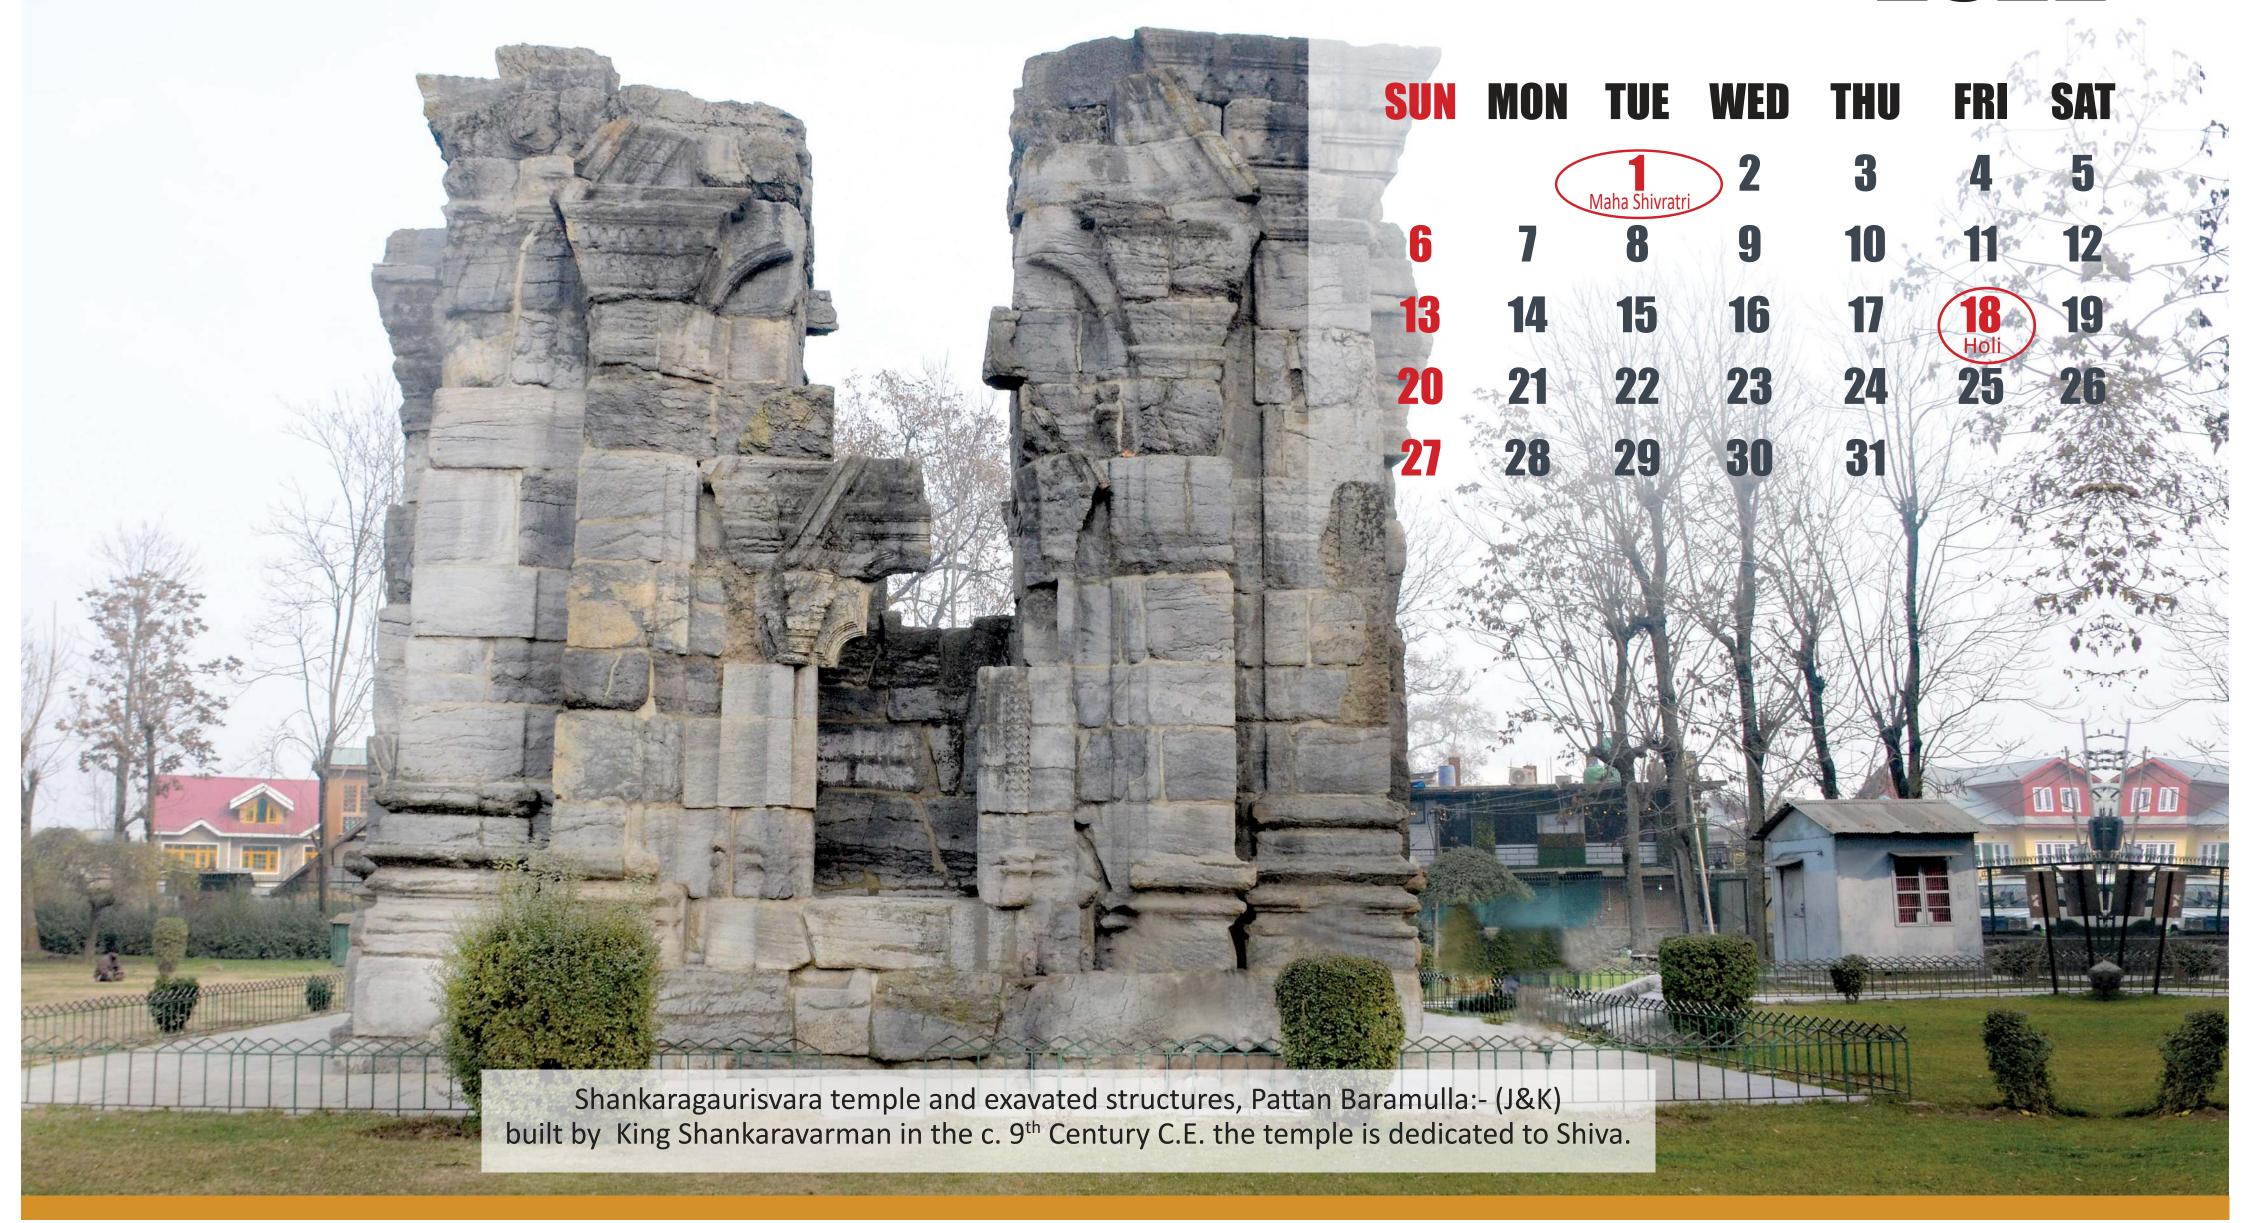

### **MARCH 2022**

| M           | AY                   |                 | 2022      |     |     |     |  |
|-------------|----------------------|-----------------|-----------|-----|-----|-----|--|
| SUN         | MON                  | TUE             | WED       | THU | FRI | SAT |  |
| 1           | 2 (                  | 3<br>Id-ul-Fitr | 4         | 5   | 6   | 7   |  |
| 8           | 9                    | 10              | 11        | 12  | 13  | 14  |  |
| <b>15</b> ( | 16<br>Budhma Purnima | 17              | 18        | 19  | 20  | 21  |  |
| 22          | 23                   | 24              | <b>25</b> | 26  | 27  | 28  |  |
| 29          | <b>30</b>            | 31              |           |     |     |     |  |